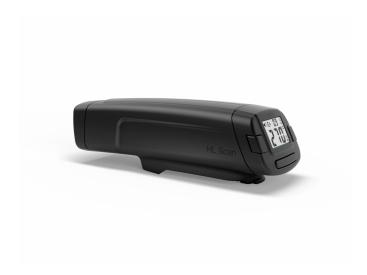

## Temperature scanner HL Scan

EAN 4007841 014919 Article number 014919

## **Function description**

Insurance cover for temperature-sensitive workpieces. Temperature scanner HL Scan monitors workpiece temperature by a beam of LED light. An acoustic and visual signal warns the user when temperature exceeds or falls below the permissible limit. For the HM/HL/HG 1920 E, 2020 E, 2120 E and 2320 E.